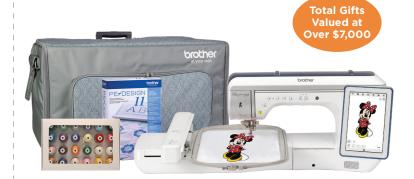

# **FREE XP2 BUNDLE**

(SAXP2BNDL)<sup>‡</sup>

Direct from Dealer

#### PLUS FREE THREAD SET

(ETPBEST100)#
Direct from Brother

\*Offer applies only to single-receipt qualifying purchases made between October 16 - 30, 2020. \$5,000 minimum purchase required. Software and accessories are not included in the financing offer and must be purchased separately. Subject to credit approval. No interest will be charged on promo purchase and equal monthly payments are required equal to initial promo purchase amount divided equally by the number of months in promo period until promo is paid in full and only applies to the selected financing options shown. Minimum monthly payment required to pay off total balance of purchase. "The equal monthly payment is required to pay off total balance of purchase." The equal monthly payment that would be required if the purchase was a non-promotional purchase. For new accounts: Purchase APR is 29.99%. Minimum interest charge is \$2. Existing cardholders should see their credit card agreement for their applicable terms. If you make your payments by the due date each month, you should be able to pay off this purchase within the promotion is it then only balance on your account, third implicable terms. If you make your payments by the due date each month, you should be able to pay off this purchase within the promotion of the your payments by the due date each month, you should be able to pay off this purchase within the promotion of the your account, this monthly payment will be added to the minimum payment applicable to those balances. If this balances the payment of the payment will be added to the minimum payment applicable to those balances. If the payment will be added to the minimum payment applicable to those balances. If the payment will be added to the minimum payment applicable to those balances. If the payment will be added to the minimum payment applicable to those balances. If the payment will be added to the minimum payment applicable to those balances. If the payment will be added to the minimum payment applicable to those balances. If the payment will be added to the minimum payment applicable to tho