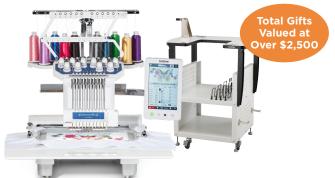

#### \$5,000 MINIMUM PURCHASE REQUIRED.

Equal monthly payment required.\*\* See your Authorized Brother Dealer for details.

Purchase the Entrepreneur Pro X PR1055X to receive

## **FREE PR STAND**

(PRNSTD2)<sup>‡</sup>

# AND FREE BROTHER CAP FRAME

Choice of either New Flat Brim Cap Frame Set (PRCF5) or Wide Cap Frame (PRPCF1)<sup>1</sup>

Direct from Dealer

## PLUS FREE MAGNETIC 2"x 2" FRAME

(PRMHA50)# Direct from Brother

Purchase the Luminaire 2 Innov-ís XP2 to receive